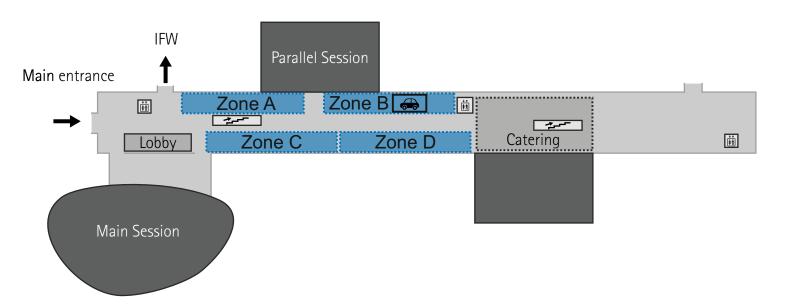

- The exhibition will accompany the conference on February 5th and 6th.
  Participants can visit the exhibition during the coffee and lunch breaks.
- The areas marked in the illustration below (Zone A to D) are available for the exhibition at the Hannover Centre for Production Technology.
- The floor space of the respective exhibition areas is approx. 4 m² (2.60 m x 1.50 m).
- Tables and chairs for the exhibition will be provided by the organiser.
- The fee for participation in the trade exhibition (2 days) including 1 person is 1.350 € (plus VAT) or 1.150 € (plus VAT) for MIN members. Additional persons must be registered as conference participants.